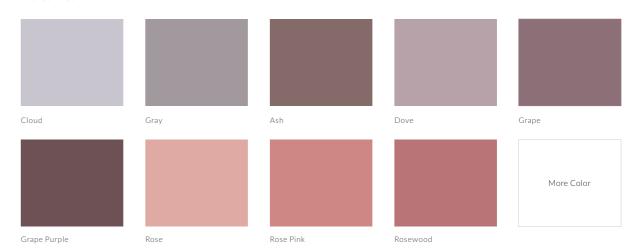

# **COLOR INSPIRATION**

A wide range of colors included black, white, beige, gold, and gray with collocational surfaces in glossy, brushed, or matt. Due to the instability of spray paint, firing plays a crucial role in coloring.

# Violet Mist

Dark Navy

Pearl

Color Disclaimer: The colors of the products shown in this sheet may vary slightly from actual product color. Kindly to contact us to get the actual product photo or *free sample*\*.