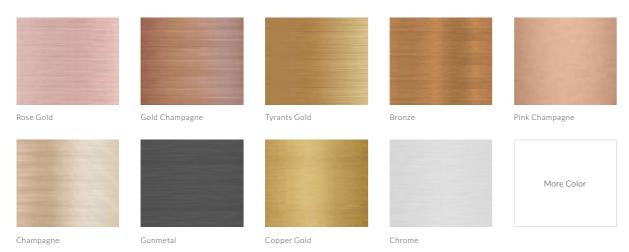

# **ART BASIN**

Color Inspiration

# **ART BASIN**

# **COLOR INSPIRATION**

A wide range of colors included black, white, beige, gold, and gray with collocational surfaces in glossy, brushed, or matt. Due to the instability of spray paint, firing plays a crucial role in coloring.

# Summer Tan



#### Perfect Putty



#### Modern Metallic



#### **Begin Color**





Black

Dark Gray

# Violet Mist

Dark Navy

Pearl



Color Disclaimer: The colors of the products shown in this sheet may vary slightly from actual product color. Kindly to contact us to get the actual product photo or *free sample*\*.

# \* Free sample with T&C applied.