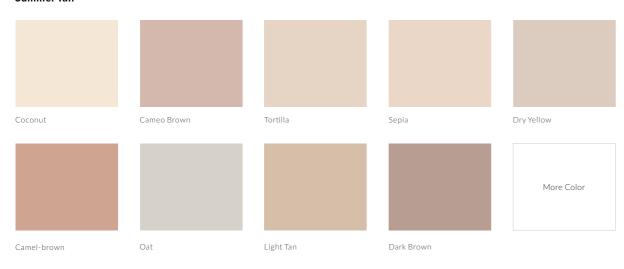

# **ART BASIN**

Color Inspiration

# **ART BASIN**

# **COLOR INSPIRATION**

A wide range of colors included black, white, beige, gold, and gray with collocational surfaces in glossy, brushed, or matt. Due to the instability of spray paint, firing plays a crucial role in coloring.

# Summer Tan



#### Perfect Putty



#### Modern Metallic



#### **Begin Color**





Black

Dark Gray

# Violet Mist

Dark Navy

Pearl



Color Disclaimer: The colors of the products shown in this sheet may vary slightly from actual product color. Kindly to contact us to get the actual product photo or *free sample*\*.

# \* Free sample with T&C applied.