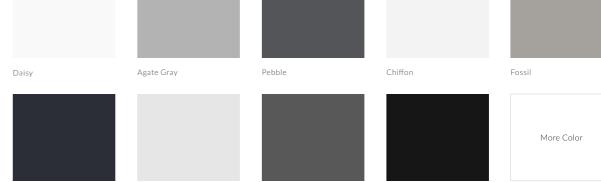

# **COLOR INSPIRATION**

A wide range of colors included black, white, beige, gold, and gray with collocational surfaces in glossy, brushed, or matt. Due to the instability of spray paint, firing plays a crucial role in coloring.

#### **Begin Color**

Black

Dark Gray