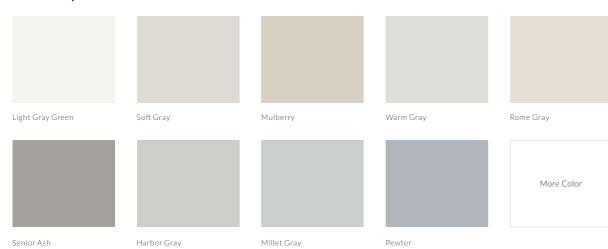

# **ART BASIN**

Color Inspiration

# **ART BASIN**

# **COLOR INSPIRATION**

A wide range of colors included black, white, beige, gold, and gray with collocational surfaces in glossy, brushed, or matt. Due to the instability of spray paint, firing plays a crucial role in coloring.

# Summer Tan



#### Perfect Putty



#### Modern Metallic



#### **Begin Color**





Black

Dark Gray

# Violet Mist

Dark Navy

Pearl



Color Disclaimer: The colors of the products shown in this sheet may vary slightly from actual product color. Kindly to contact us to get the actual product photo or *free sample*\*.

# \* Free sample with T&C applied.